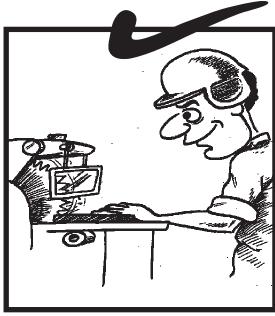

تیز دھاراور متحرک آلات کے اوپرسے گارڈ کو ہر گزنہ مٹا کیں۔

۔ شور پیدا کرنے والے آلات کے استعال کے دوران ساعت کی تحفظ کے آلات استعال کریں۔

گردسے پیدا ہونے والی بیاریوں سے بچنے کے لئے سیجھتم کے آلات تعنس استعال کریں۔

اڑنے والے ذرات کوآ تکھوں میں جانے سے بچانے کے لئے حفاظتی عینک استعال کریں۔

آتش گیرهادوں کے قریب سگرٹ نوشی نہ کریں۔

ویلڈنگ کے دوران حفاظتی عیک استعال کریں۔

شوروالی جگہ پرساعت کے تحفظ کے آلات استعال کریں۔

سپرے کرتے وقت تنفس کے حفاظتی آلات استعال کریں۔